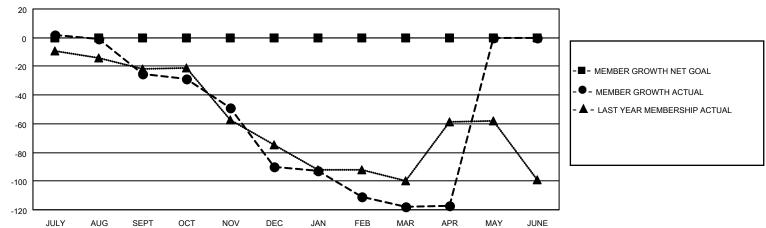

## GAT MONTHLY MEMBERSHIP PROGRESS REPORT

Multiple District 49

Results as of: 4/30/2021 LOCATION: ALASKA

| Clubs         |               |             |               | Members               |                           |                         |                                                    |  |
|---------------|---------------|-------------|---------------|-----------------------|---------------------------|-------------------------|----------------------------------------------------|--|
|               | RESULTS FOR   | R 2020-2021 |               | RESULTS FOR 2020-2021 |                           |                         |                                                    |  |
| QUARTER       | NEW CLUB GOAL | NEW CLUBS   | DROPPED CLUBS | QUARTER <sup>N</sup>  | MEMBER GROWTH NET<br>GOAL | MEMBER GROWTH<br>ACTUAL | DROPPED<br>MEMBERS ACTUAL<br>(including transfers) |  |
| JULY/AUG/SEPT | 0             | 0           | 0             | JULY/AUG/SEP          | т 0                       | 37                      | 59                                                 |  |
| OCT/NOV/DEC   | 0             | 0           | 1             | OCT/NOV/DEC           | 0                         | 68                      | 130                                                |  |
| JAN/FEB/MAR   | 0             | 0           | 3             | JAN/FEB/MAR           | 0                         | 80                      | 102                                                |  |
| APR/MAY/JUNE  | 0             | 0           | 0             | APR/MAY/JUNE          | 0                         | 29                      | 21                                                 |  |